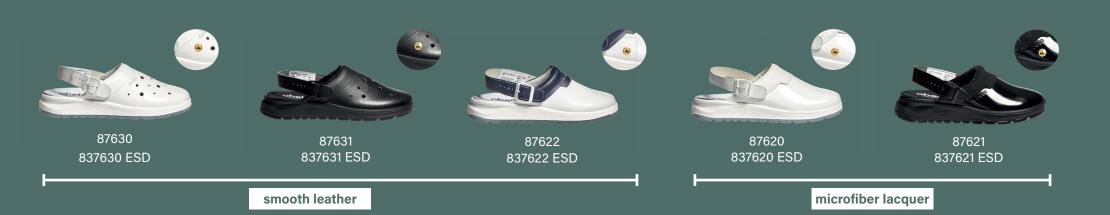

## EASY BECOMES EASY 2.0

size 35 - 48 heel strap foldable, adjustable replaceable insole anti-slip PU outsole increased breathability increased durability of the upper easy to clean buckle closure

size 35 - 43 heel strap fixed, adjustable replaceable insole anti-slip PU outsole increased breathability increased durability of the upper washable 30°C buckle closure